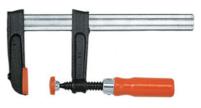

# Description

### Version:

High quality malleable cast iron clamping arms; strong prismatic steel slide beam, knurled, electro-galvanised. Smooth running steel spindle, burnished with trapezoidal thread and movable jaw. Instant (high speed) adjustment, reliable clamping. With plastic protective cover on the clamping jaw.

#### Standard: DIN 5117

Cross section of the slide rail: 25×6 mm Throat: 80 mm

## **Technical description**

| Cross section of the slide rail | 25×6 mm |
|---------------------------------|---------|
| Throat                          | 80 mm   |
| Type of product                 | Clamp   |